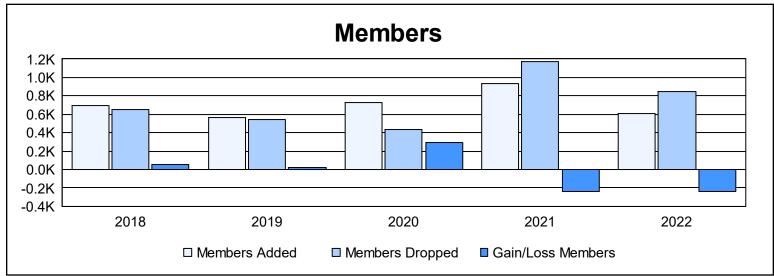

District 321B1 As of June 2022 Cumulative

| Year      | New<br>Clubs | Dropped<br>Clubs | Gain/<br>Loss<br>Clubs | New<br>Members | Charter<br>Members | Reinstate<br>Members | Transfer<br>Members | Total<br>Member<br>Added | Total<br>Members<br>Dropped | Gain/<br>Loss<br>Members |
|-----------|--------------|------------------|------------------------|----------------|--------------------|----------------------|---------------------|--------------------------|-----------------------------|--------------------------|
| 2017-2018 | 2            | 2                | 0                      | 485            | 103                | 98                   | 12                  | 698                      | 647                         | 51                       |
| 2018-2019 | 9            | 5                | 4                      | 228            | 256                | 60                   | 18                  | 562                      | 539                         | 23                       |
| 2019-2020 | 12           | 4                | 8                      | 310            | 314                | 89                   | 15                  | 728                      | 432                         | 296                      |
| 2020-2021 | 21           | 15               | 6                      | 372            | 492                | 58                   | 9                   | 931                      | 1,170                       | -239                     |
| 2021-2022 | 11           | 23               | -12                    | 288            | 241                | 69                   | 15                  | 613                      | 850                         | -237                     |
| Average   | 11           | 10               | 1                      | 337            | 281                | 75                   | 14                  | 706                      | 728                         | -21                      |